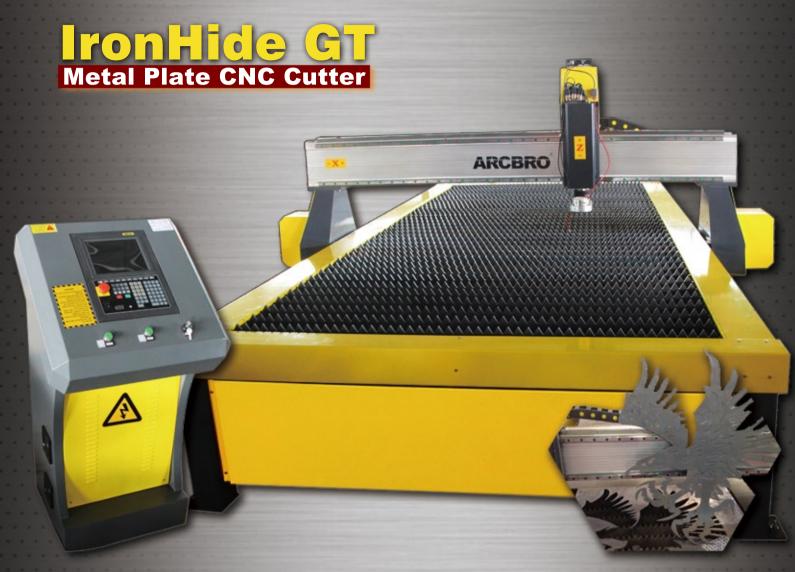

## ronHide G **Metal Plate CNC Cutter**

# Heavy duty!Small kerf! •Precise cutting!

#### Advantages

- High Cutting speed, High Cutting precision and Low operative and maintenance Cost;
- Small kerf, precise cutting, no cutting residue avoiding complementary;
- High quality and reliable cutting machine;
- Powerful, reliable, high quality CNC controller;
- Compatible with most common cutting software asFastCAM\_ARTCAM\_ARTCUT;

Serrated table to keep plate stable

Strong guider and rack, most durable Anti-collision system, save plasma torch life