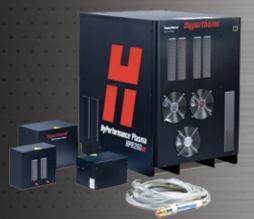

### **Support HPR series power source**

Firstly. Install the software on the PC, then convert figure into NC code

From the computer

Copy the NC program

Transfer the NC program into the NC controller

Start control!