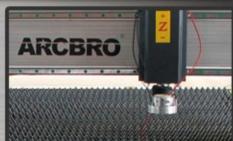

## ronHide G **Metal Plate CNC Cutter**

# Heavy duty!Small kerf! •Precise cutting!