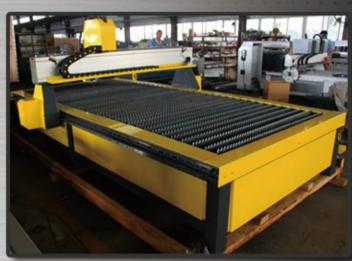

## ronHide G **Metal Plate CNC Cutter**

#### **Technical Parameter**

| i | Model                            | Iron Hide-GT -1325/1530             |
|---|----------------------------------|-------------------------------------|
| i | Input voltage                    | Three phase 380V/220V               |
| ı | Power frequency                  | 50Hz/60Hz                           |
| ı | Plasma current                   | Optional                            |
| 8 | Processing thickness             | 0.3~40mm Due to Plasma power supply |
| ı | Cutting speed                    | 0~15000mm/min                       |
| 8 | Effective cutting area           | 1300mm x2500mm/ 1500mm x3000mm      |
| ı | Cutting table overall dimensions | 2970mm x 2030mm x 1200mm            |
|   | File transfer mode               | USB                                 |